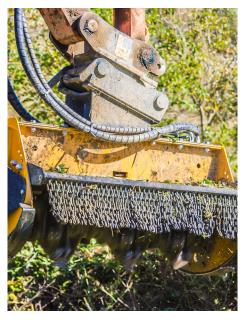

## STANDARD EQUIPMENT

- 1 Set up for bolted linkage systems
- 2 Transmission belt protection case
- 3 Rotor with retractable hammers (TT HD-S)
- 4 Rotor with fixed teeth (TT HD-F)
- 5 Protection chains on both sides
- 6 Slides with 3 regulations to adjust the cutting height

## DESCRIPTION

The U.EMME TT HD Forestry Mulchers are offered in 2 different shaft configurations: TT HD-S serie is equipped as standard with retractable hammers while TT HD-F serie is equipped with fixed teeth. Equipped with a cast iron gear motor and transmission provided by 3 robust and efficient toothed trapezoidal belts. The presence of a special valve block including a priority valve for oil flow regulation, anti-shock and anti-cavitation avoids the need of drainage line connection. Specially designed for use with industrial machines such as Excavators and Backhoe Loaders, each U.Emme TT HD forestry mulchers are ideal for clearing and thinning bush, job made easy by the large symmetrical inlet mouth, and are also effective for milling trunks from 12 to 25 cm in diameter, depending by rotor equipment.