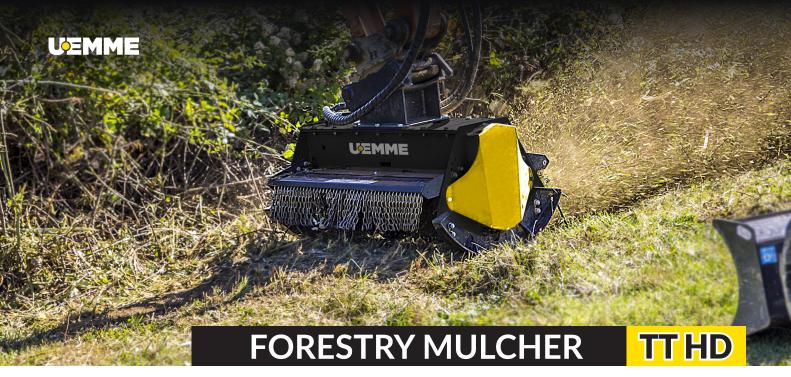

## DESCRIPTION

The U.EMME TT HD Forestry Mulchers are offered in 2 different shaft configurations: TT HD-S serie is equipped as standard with retractable hammers while TT HD-F serie is equipped with fixed teeth. Equipped with a cast iron gear motor and transmission provided by 3 robust and efficient toothed trapezoidal belts. The presence of a special valve block including a priority valve for oil flow regulation, anti-shock and anti-cavitation avoids the need of drainage line connection. Specially designed for use with industrial machines such as Excavators and Backhoe Loaders, each U.Emme TT HD forestry mulchers are ideal for clearing and thinning bush, job made easy by the large symmetrical inlet mouth, and are also effective for milling trunks from 12 to 25 cm in diameter, depending by rotor equipment.

## **APPLICATIONS**

- SHREDDING PRUNING RESIDUES IN ORCHARDS, VINEYARDS, ETC.
- GREEN MAINTENANCE
- SHREDDING STRAW, CORN STALKS OR OTHERS OPEN FIELD CROPS
- DITCHES AND DIKES CLEANING
- LAWN MOVING
- CLEANING OF WOODED AREAS
- LANDSCAPING