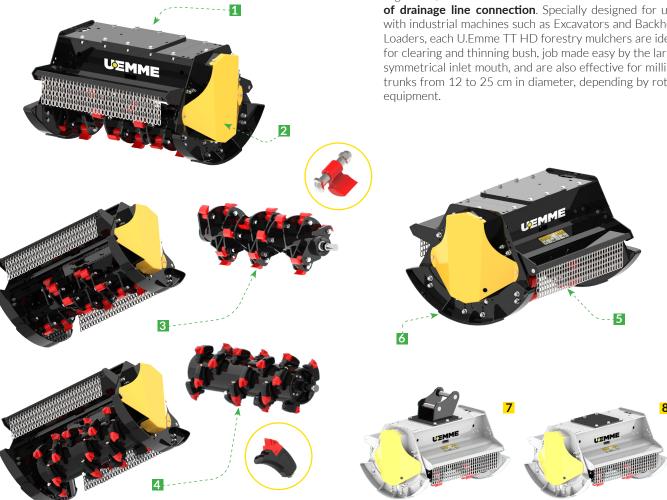

## STANDARD EQUIPMENT

- 1 Set up for bolted linkage systems
- 2 Transmission belt protection case
- 3 Rotor with retractable hammers (TT HD-S)
- 4 Rotor with fixed teeth (TT HD-F)
- 5 Protection chains on both sides
- 6 Slides with 3 regulations to adjust the cutting height

## DESCRIPTION

The U.EMME TT HD Forestry Mulchers are offered in 2 different shaft configurations: TT HD-S serie is equipped as standard with retractable hammers while TT HD-F serie is equipped with fixed teeth. Equipped with a cast iron gear motor and transmission provided by 3 robust and efficient toothed trapezoidal belts. The presence of a special valve block including a priority valve for oil flow regulation, anti-shock and anti-cavitation avoids the need of drainage line connection. Specially designed for use with industrial machines such as Excavators and Backhoe Loaders, each U.Emme TT HD forestry mulchers are ideal for clearing and thinning bush, job made easy by the large symmetrical inlet mouth, and are also effective for milling trunks from 12 to 25 cm in diameter, depending by rotor equipment.

## LINKAGE SYSTEMS

7 Standard bolted plate

Naked plate for quick couplers