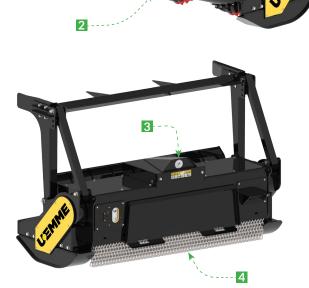

#### STANDARD EQUIPMENT

1 Branch felling roll-bar mechanically adjustable on 3 positions **2** 3-stages helicoidal rotor with fixed Widia teeth **3** Pressure manometer for working pressure control

1

- 4 Double back chains for adding protection
- 5 Funnel shape for greater cutting capacity
- 6 Advanced rotor positioning for cutting optimization
- Z Electrovalve for hydraulic front panel movement