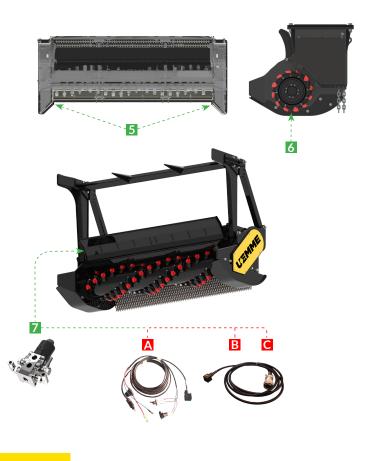

#### STANDARD EQUIPMENT

1 Branch felling roll-bar mechanically adjustable on 3 positions **2** 3-stages helicoidal rotor with fixed Widia teeth **3** Pressure manometer for working pressure control

1

- 4 Double back chains for adding protection
- 5 Funnel shape for greater cutting capacity
- 6 Advanced rotor positioning for cutting optimization
- Z Electrovalve for hydraulic front panel movement

### **ELECTRICAL CONTROL**