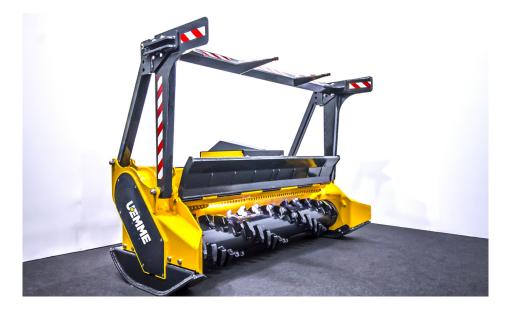

#### DESCRIPTION

Scorpion HD is the solution of U.Emme for the forestry sector dedicated to frontal coupling on large Skid-Steer Loaders, Wheel Loaders, Backhoe Loaders and Telehandlers. Two models of different working sizes equipped by two layers of **anti-wear steel** on the edges include sides on which 2 integrated slides are designed for running on the ground. The rotation movement is transmitted from a piston engine to a helicoidal rotor via a 5.5 cm high performance HTD pre-drilled belt, protected by a bolted plate. The internal supports of the rotor are equipped with a «labyrinthe» to protect the **swivel bearings** from impurities. A **valve block** equipped by a priority valve for oil flow regulation, antishock and anti-cavitation protects the engine even from the most hard uses.