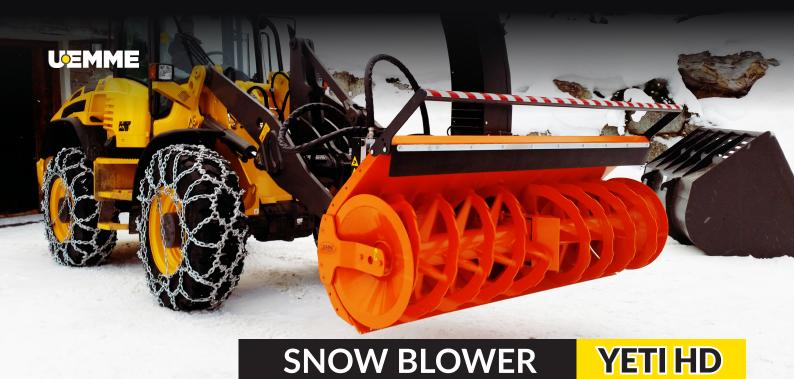

## DESCRIPTION

Yeti HD is a front dual-stage snow blower specially designed for combinations on big machinery such as loaders, Backhoe Loaders and Telehandlers. A high-performance piston hydraulic motor supplies the main power and a torque limiter prevents the possibility of accidental damages due to objects hidden in the snow, such as stones or wood branches, that can get stuck in the rotating screw. In addition each model is equipped with hydraulically powered snow output chimney and flaps and icebreaker helixes in HARDOX® metal decreasing as much as possible the wear caused by gravel and stones mixed with snow.

### **APPLICATIONS**

- ROAD MAINTENANCE
- VIABILITY RESTORING
- SNOW REMOVAL FROM URBAN AND EXTRAURBAN ROADS