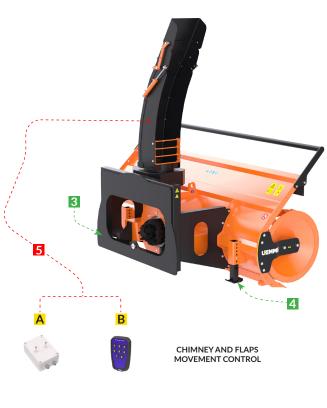

### **FUNCTIONS SET UP**

3 lines hydraulic chute and flap regulation

2 levers manipulator

On/off radio remote control