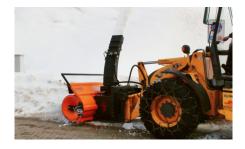

## DESCRIPTION

Yeti HD is a front dual-stage snow blower specially designed for combinations on big machinery such as loaders, Backhoe Loaders and Telehandlers. A high-performance piston hydraulic motor supplies the main power and a torque limiter prevents the possibility of accidental damages due to objects hidden in the snow, such as stones or wood branches, that can get stuck in the rotating screw. In addition each model is equipped with hydraulically powered snow output chimney and flaps and icebreaker helixes in HARDOX® metal decreasing as much as possible the wear caused by gravel and stones mixed with snow.

#### STANDARD EQUIPMENT

- 1 Bolted hardened steel cutting edge
- 2 Ice breaker helices in Hardox®
- 3 Set up for bolted linkage plate
- 4 Side adjustable slides