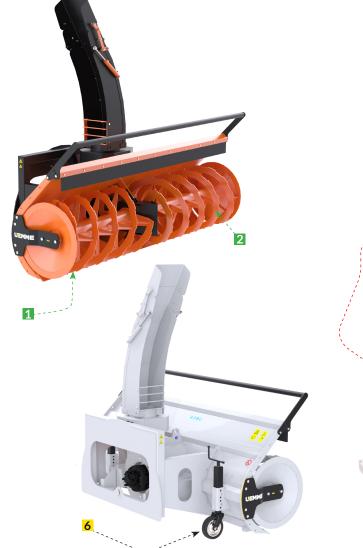

#### STANDARD EQUIPMENT

- 1 Bolted hardened steel cutting edge
- 2 Ice breaker helices in Hardox®
- 3 Set up for bolted linkage plate
- 4 Side adjustable slides

# **OPTIONS**

6 Pair of side free 360° rotating wheels adjustable in height