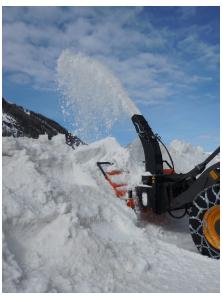

## DESCRIPTION

Yeti HD is a front dual-stage snow blower specially designed for combinations on big machinery such as loaders, Backhoe Loaders and Telehandlers. A high-performance piston hydraulic motor supplies the main power and a torque limiter prevents the possibility of accidental damages due to objects hidden in the snow, such as stones or wood branches, that can get stuck in the rotating screw. In addition each model is equipped with hydraulically powered snow output chimney and flaps and icebreaker helixes in HARDOX® metal decreasing as much as possible the wear caused by gravel and stones mixed with snow.