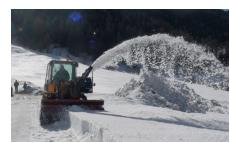

## DESCRIPTION

Yeti HD is a front dual-stage snow blower specially designed for combinations on big machinery such as loaders, Backhoe Loaders and Telehandlers. A high-performance piston hydraulic motor supplies the main power and a torque limiter prevents the possibility of accidental damages due to objects hidden in the snow, such as stones or wood branches, that can get stuck in the rotating screw. In addition each model is equipped with hydraulically powered snow output chimney and flaps and icebreaker helixes in HARDOX® metal decreasing as much as possible the wear caused by gravel and stones mixed with snow.

### **APPLICATIONS**

- ROAD MAINTENANCE
- VIABILITY RESTORING
- SNOW REMOVAL FROM URBAN AND EXTRAURBAN ROADS