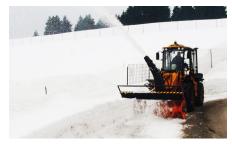

## DESCRIPTION

Yeti HD is a front dual-stage snow blower specially designed for combinations on big machinery such as loaders, Backhoe Loaders and Telehandlers. A high-performance piston hydraulic motor supplies the main power and a torque limiter prevents the possibility of accidental damages due to objects hidden in the snow, such as stones or wood branches, that can get stuck in the rotating screw. In addition each model is equipped with hydraulically powered snow output chimney and flaps and icebreaker helixes in HARDOX® metal decreasing as much as possible the wear caused by gravel and stones mixed with snow.

### **APPLICATIONS**

- ROAD MAINTENANCE
- VIABILITY RESTORING
- SNOW REMOVAL FROM URBAN AND EXTRAURBAN ROADS