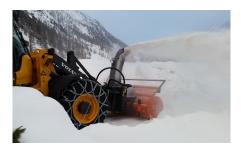

## DESCRIPTION

Yeti HD is a front dual-stage snow blower specially designed for combinations on big machinery such as loaders, Backhoe Loaders and Telehandlers. A high-performance piston hydraulic motor supplies the main power and a torque limiter prevents the possibility of accidental damages due to objects hidden in the snow, such as stones or wood branches, that can get stuck in the rotating screw. In addition each model is equipped with hydraulically powered snow output chimney and flaps and icebreaker helixes in HARDOX® metal decreasing as much as possible the wear caused by gravel and stones mixed with snow.

### **APPLICATIONS**

- ROAD MAINTENANCE
- VIABILITY RESTORING
- SNOW REMOVAL FROM URBAN AND EXTRAURBAN ROADS