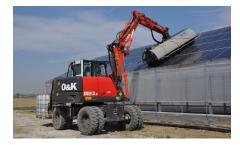

## **DESCRIPTION**

MANTA SOLAR is the response of U.Emme Srl for maintaining the best performance of photovoltaic solar panels by keeping them constantly clean. Equipped with 1 meter diameter Carlite® brushes (a patented antiscratch material with wear resistant and waterproof certified property) installed on light alloy rotor, the Manta Solar range can be istalled on excavators starting from 4 tons' operating weight. Each model is provided by watering kit with spray nozzles, oil flow and pressure regulating valve, digital ultrasonic sensors' kit for checking position and control box with switches, function controls and sound/ light alert signals. The digital checking position system isn't upstream of any type of arm automation, but is only used to read the broom distance from the surface to clean and its right position, informing the operator when too close to the panel, through LEDs and warning sounds. U.Emme has studied a simple and intuitive application that allows every excavator's owner to equip it for manually cleaning photovoltaic fields, with a substantial degree of safety. The sweeper is provided also by 2

#### **APPLICATIONS**

- CLEANING OF PHOTOVOLTAIC FIELDS
- CLEANING OF PHOTOVOLTAIC SYSTEMS ON STABLES & GREENHOUSES CANOPIES
- WASHING OF LARGE VERTICAL OR OBLIQUE GLASS SURFACES