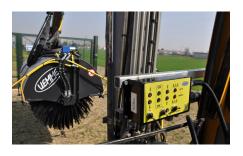

## **DESCRIPTION**

MANTA SOLAR is the response of U.Emme Srl for maintaining the best performance of photovoltaic solar panels by keeping them constantly clean. Equipped with 1 meter diameter Carlite® brushes (a patented antiscratch material with wear resistant and waterproof certified property) installed on light alloy rotor, the Manta Solar range can be istalled on excavators starting from 4 tons' operating weight. Each model is provided by watering kit with spray nozzles, oil flow and pressure regulating valve, digital ultrasonic sensors' kit for checking position and control box with switches, function controls and sound/ light alert signals. The digital checking position system isn't upstream of any type of arm automation, but is only used to read the broom distance from the surface to clean and its right position, informing the operator when too close to the panel, through LEDs and warning sounds. U.Emme has studied a simple and intuitive application that allows every excavator's owner to equip it for manually cleaning photovoltaic fields, with a substantial degree of safety. The sweeper is provided also by 2