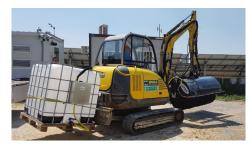

### **OPTIONS**

- 5 1000 liter capacity water tank fixed on pallet
- Watering kit composed by electric pumps, filters, hoses and eletrical cables
- 7 Forks kit with adjustable slot for lifting the water tank