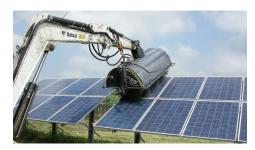

## **DESCRIPTION**

MANTA SOLAR is the response of U.Emme Srl for maintaining the best performance of photovoltaic solar panels by keeping them constantly clean. Equipped with 1 meter diameter Carlite® brushes (a patented antiscratch material with wear resistant and waterproof certified property) installed on light alloy rotor, the Manta Solar range can be istalled on excavators starting from 4 tons' operating weight. Each model is provided by watering kit with spray nozzles, oil flow and pressure regulating valve, digital ultrasonic sensors' kit for checking position and control box with switches, function controls and sound/ light alert signals. The digital checking position system isn't upstream of any type of arm automation, but is only used to read the broom distance from the surface to clean and its right position, informing the operator when too close to the panel, through LEDs and warning sounds. U.Emme has studied a simple and intuitive application that allows every excavator's owner to equip it for manually cleaning photovoltaic fields, with a substantial degree of safety. The sweeper is provided also by 2

#### **APPLICATIONS**

- CLEANING OF PHOTOVOLTAIC FIELDS
- CLEANING OF PHOTOVOLTAIC SYSTEMS ON STABLES & GREENHOUSES CANOPIES
- WASHING OF LARGE VERTICAL OR OBLIQUE GLASS SURFACES