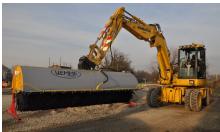

## **DESCRIPTION**

MANTA SOLAR is the response of U.Emme Srl for maintaining the best performance of photovoltaic solar panels by keeping them constantly clean. Equipped with 1 meter diameter Carlite® brushes (a patented antiscratch material with wear resistant and waterproof certified property) installed on light alloy rotor, the Manta Solar range can be istalled on excavators starting from 4 tons' operating weight. Each model is provided by watering kit with spray nozzles, oil flow and pressure regulating valve, digital ultrasonic sensors' kit for checking position and control box with switches, function controls and sound/ light alert signals. The digital checking position system isn't upstream of any type of arm automation, but is only used to read the broom distance from the surface to clean and its right position, informing the operator when too close to the panel, through LEDs and warning sounds. U.Emme has studied a simple and intuitive application that allows every excavator's owner to equip it for manually cleaning photovoltaic fields, with a substantial degree of safety. The sweeper is provided also by 2

#### **APPLICATIONS**

- CLEANING OF PHOTOVOLTAIC FIELDS
- CLEANING OF PHOTOVOLTAIC SYSTEMS ON STABLES & GREENHOUSES CANOPIES
- WASHING OF LARGE VERTICAL OR OBLIQUE GLASS SURFACES