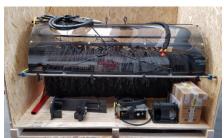

## STANDARD EQUIPMENT

- 1 Digital ultrasonic sensors' kit on both sides
- 2 removable side supports
- 3 Control box
- 4 3 bars watering kit with spray nozzles

## **DESCRIPTION**

MANTA SOLAR is the response of U.Emme Srl for maintaining the best performance of photovoltaic solar panels by keeping them constantly clean. Equipped with 1 meter diameter Carlite® brushes (a patented antiscratch material with wear resistant and waterproof certified property) installed on light alloy rotor, the Manta Solar range can be istalled on excavators starting from 4 tons' operating weight. Each model is provided by watering kit with spray nozzles, oil flow and pressure regulating valve, digital ultrasonic sensors' kit for checking position and control box with switches, function controls and sound/ light alert signals. The digital checking position system isn't upstream of any type of arm automation, but is only used to read the broom distance from the surface to clean and its right position, informing the operator when too close to the panel, through LEDs and warning sounds. U.Emme has studied a simple and intuitive application that allows every excavator's owner to equip it for manually cleaning photovoltaic fields, with a substantial degree of safety. The sweeper is provided also by 2