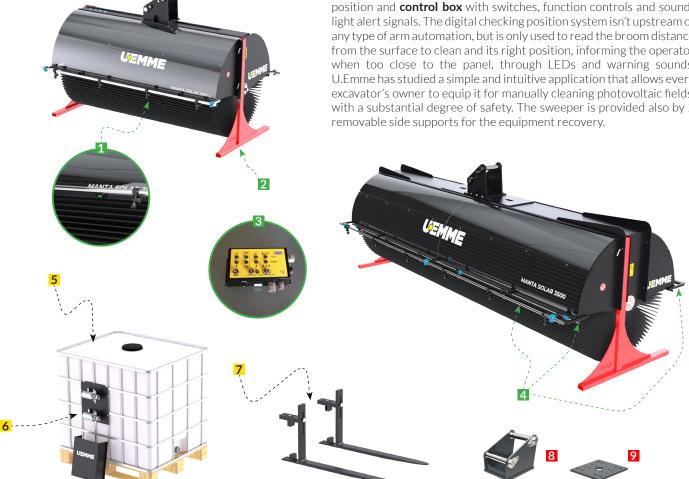

## STANDARD EQUIPMENT

- 1 Digital ultrasonic sensors' kit on both sides
- 2 removable side supports
- 3 Control box
- 4 3 bars watering kit with spray nozzles

## **DESCRIPTION**

MANTA SOLAR is the response of U.Emme Srl for maintaining the best performance of photovoltaic solar panels by keeping them constantly clean. Equipped with 1 meter diameter Carlite® brushes (a patented antiscratch material with wear resistant and waterproof certified property) installed on light alloy rotor, the Manta Solar range can be istalled on excavators starting from 4 tons' operating weight. Each model is provided by watering kit with spray nozzles, oil flow and pressure regulating valve, digital ultrasonic sensors' kit for checking position and control box with switches, function controls and sound/ light alert signals. The digital checking position system isn't upstream of any type of arm automation, but is only used to read the broom distance from the surface to clean and its right position, informing the operator when too close to the panel, through LEDs and warning sounds. U.Emme has studied a simple and intuitive application that allows every excavator's owner to equip it for manually cleaning photovoltaic fields, with a substantial degree of safety. The sweeper is provided also by 2

### **OPTIONS**

- 5 1000 liter capacity water tank fixed on pallet
- Watering kit composed by electric pumps, filters, hoses and eletrical cables
- 7 Forks kit with adjustable slot for lifting the water tank

## LINKAGE SYSTEMS

- 8 Bolted plate for excavators or backhoe loaders' arms
- 9 Bolted naked plate for quick coupler (