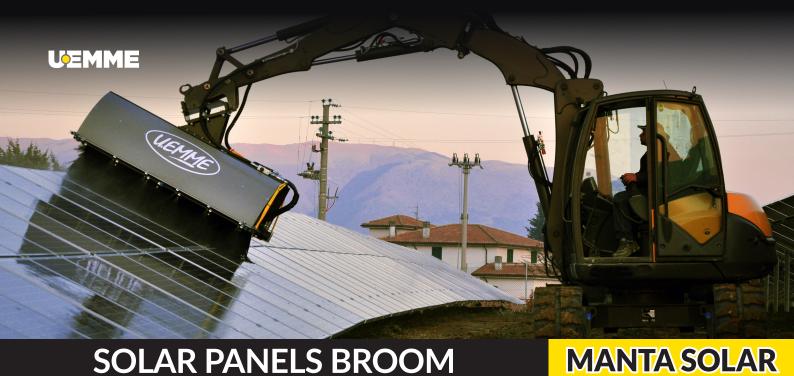

## **DESCRIPTION**

MANTA SOLAR is the response of U.Emme Srl for maintaining the best performance of photovoltaic solar panels by keeping them constantly clean. Equipped with 1 meter diameter Carlite® brushes (a patented antiscratch material with wear resistant and waterproof certified property) installed on light alloy rotor, the Manta Solar range can be istalled on excavators starting from 4 tons' operating weight. Each model is provided by watering kit with spray nozzles, oil flow and pressure regulating valve, digital ultrasonic sensors' kit for checking position and control box with switches, function controls and sound/ light alert signals. The digital checking position system isn't upstream of any type of arm automation, but is only used to read the broom distance from the surface to clean and its right position, informing the operator when too close to the panel, through LEDs and warning sounds. U.Emme has studied a simple and intuitive application that allows every excavator's owner to equip it for manually cleaning photovoltaic fields, with a substantial degree of safety. The sweeper is provided also by 2

#### **APPLICATIONS**

- CLEANING OF PHOTOVOLTAIC FIELDS
- CLEANING OF PHOTOVOLTAIC SYSTEMS ON STABLES & GREENHOUSES CANOPIES
- WASHING OF LARGE VERTICAL OR OBLIQUE GLASS SURFACES