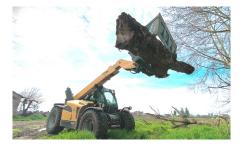

### DESCRIPTION

4

UEMME

2

Multifunction bucket 4 in 1 suitable to be installed on large Wheel Loaders, Backhoe Loaders and Telehandlers. Each model is standard equipped by 2 double effect **hydraulic cylinders** and **blocking valve**. The internal profiles of the upper grip have a **particular shape** that allows to catch and keep even the most irregular material in place. The attention to details and any first rate equipment used in the structure, makes all B4-XL buckets valid tools of excellent quality.

# APPLICATIONS

- INDUSTRIAL SECTOR
- BUILDING SECTOR
- EXCAVATION AND BACKFILLING OPERATIONS
- WASTE, DEBRIS CLEARANCE