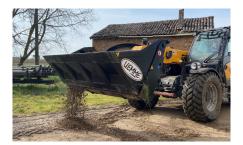

### DESCRIPTION

4

UEMME

2

Multifunction bucket 4 in 1 suitable to be installed on large Wheel Loaders, Backhoe Loaders and Telehandlers. Each model is standard equipped by 2 double effect **hydraulic cylinders** and **blocking valve**. The internal profiles of the upper grip have a **particular shape** that allows to catch and keep even the most irregular material in place. The attention to details and any first rate equipment used in the structure, makes all B4-XL buckets valid tools of excellent quality.

# APPLICATIONS

- INDUSTRIAL SECTOR
- BUILDING SECTOR
- EXCAVATION AND BACKFILLING OPERATIONS
- WASTE, DEBRIS CLEARANCE