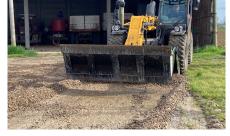

### DESCRIPTION

4

UEMME

2

Multifunction bucket 4 in 1 suitable to be installed on large Wheel Loaders, Backhoe Loaders and Telehandlers. Each model is standard equipped by 2 double effect **hydraulic cylinders** and **blocking valve**. The internal profiles of the upper grip have a **particular shape** that allows to catch and keep even the most irregular material in place. The attention to details and any first rate equipment used in the structure, makes all B4-XL buckets valid tools of excellent quality.