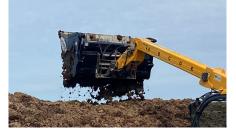

### DESCRIPTION

4

UEMME

2

Multifunction bucket 4 in 1 suitable to be installed on large Wheel Loaders, Backhoe Loaders and Telehandlers. Each model is standard equipped by 2 double effect **hydraulic cylinders** and **blocking valve**. The internal profiles of the upper grip have a **particular shape** that allows to catch and keep even the most irregular material in place. The attention to details and any first rate equipment used in the structure, makes all B4-XL buckets valid tools of excellent quality.

# APPLICATIONS

- INDUSTRIAL SECTOR
- BUILDING SECTOR
- EXCAVATION AND BACKFILLING OPERATIONS
- WASTE, DEBRIS CLEARANCE